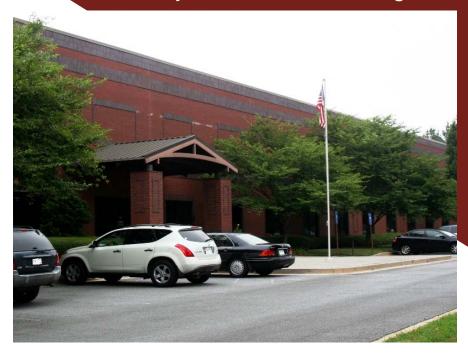

## Available for Sale Quality Distribution Building

3060 Premiere Parkway, Duluth, Georgia 30097

## PREMIERE CENTER NORTH AT SUGARLOAF

- 120,000 SF Total
- 23,400 SF Office and Conditioned Space
- Brick on Pre-Cast Construction
- 10.8 Acre Site
- 28' Clear Height
- 1,600 AMPS
- ESFR Sprinkler
- 12 Dock-High Doors (6 Levelers)
- 2 Ramped Drive-In Doors
- Rubber Membrane Roof
- 183 Parking Spaces
- Built 1998