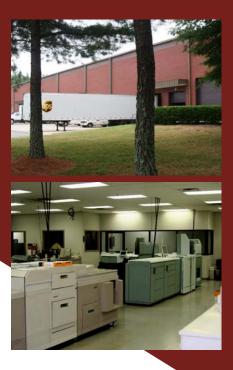

## PREMIERE CENTER NORTH AT SUGARLOAF

- 120,000 SF Total
- 23,400 SF Office and Conditioned Space
- Brick on Pre-Cast Construction
- 10.8 Acre Site
- 28' Clear Height
- 1,600 AMPS
- ESFR Sprinkler
- 12 Dock-High Doors (6 Levelers)
- 2 Ramped Drive-In Doors
- Rubber Membrane Roof
- 183 Parking Spaces
- Built 1998